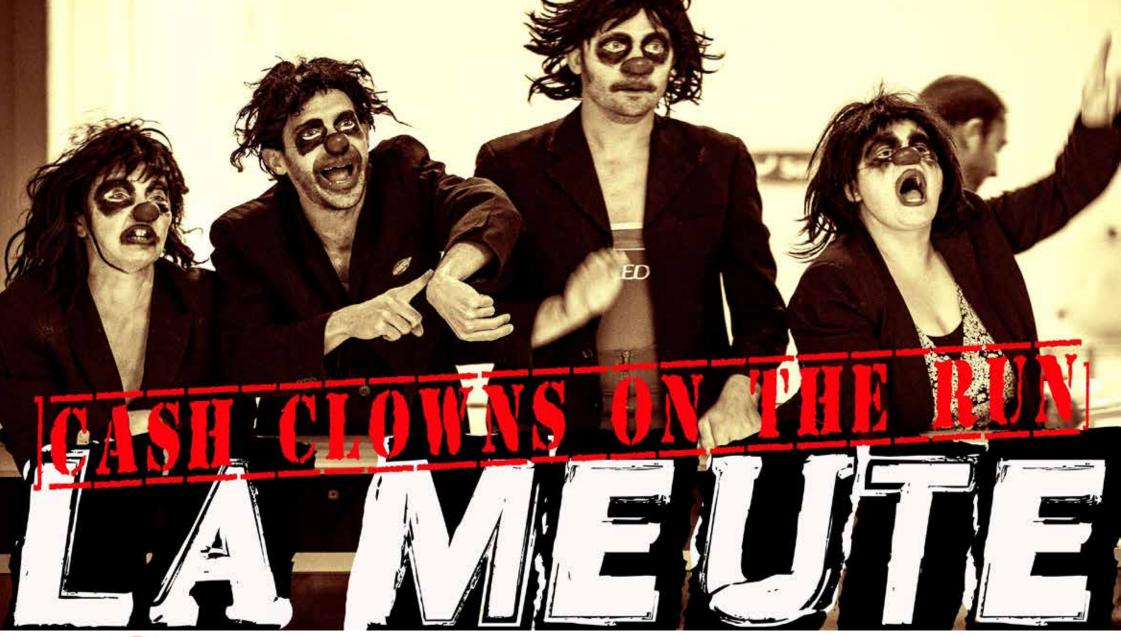

# LA MEUTE, Cash Clowns on the Run

LA MEUTE is 4 clowns released into the wild, a stampede from 2 to 3 hours in the public place, to cheat the street, go on contact with the audience, bust the city, have fun having fun.

Between party, madness, murder, picnic, hold-up, apéritif and laxative, a non-performance which will tremps you to have fun or not.

**Artistic look: Eric BLOUET** 

[CREATION: 2013 / DURATION: 2-3H / NON-PERFORMANCE IN DEAMBULATION / PUBLIC AT LARGE.]